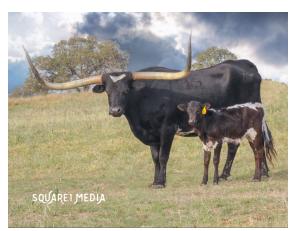

## **AL BLACK LADY**

 Date of Birth:
 01/30/2012

 Registration 1:
 CI283764

Sale Price:

Breeder: DON ANDERSON Owner: Circle A Longhorns

Black Lady is a big bodied, bid horned cow! Such iconic horns! She's a Sampson 26 daughter which brings in Hunts Command Respect! She is a producer she gives us a nice healthy calf every year!

**Total Horn:** 105.1875 on 08/31/2021 **TTT:** 74.0000 on 11/14/2023

AL BLACK LADY

FANTASIA'S LACY

Courtesy of Square1 Media

**BL NIGHT CHEX** 

Ace's Fantasia

**ROUNDUP** 

**HUNTS EMPEROR** 